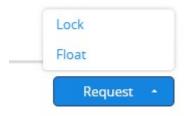

■ Select the desired Rate you wish to register the program under:

- At the bottom of the screen, select "Request"
- To Register a loan, select "Float"
- To lock an already registered loan, select "Lock"