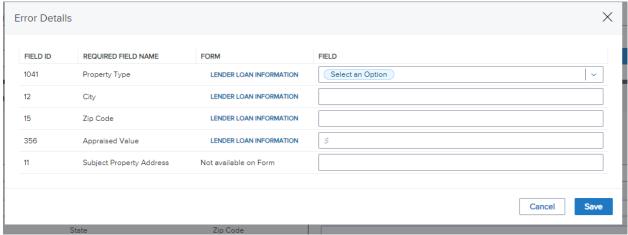

#### **△** Select Register:

■ Complete any missing information on the following screen and save: