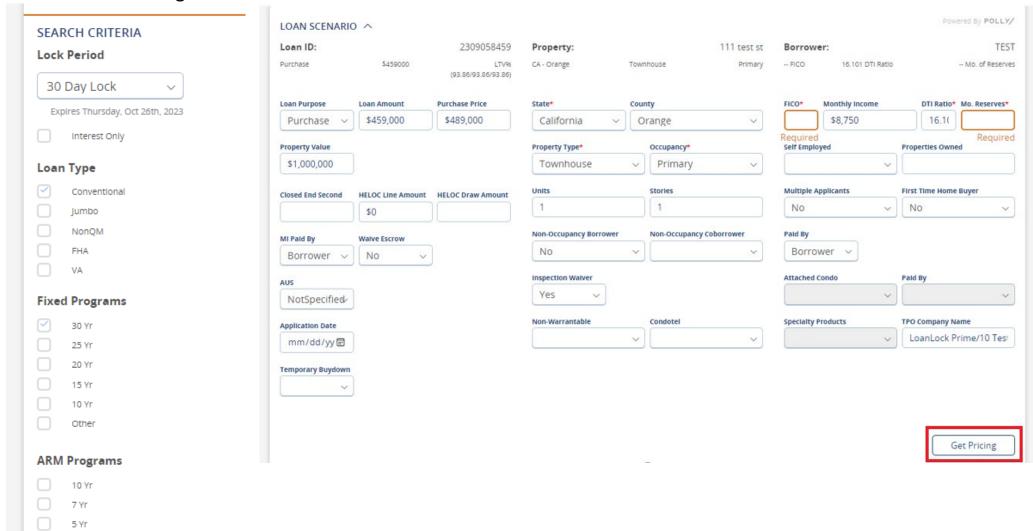

# Loan Registration & Lock Guide

- Select the applicable boxes under Search Criteria
- Verify and complete required information on the Loan Scenario Screen
- Select "Get Pricing":

3 Yr

Click on the desired Eligible Program to view Rate and Pricing options: