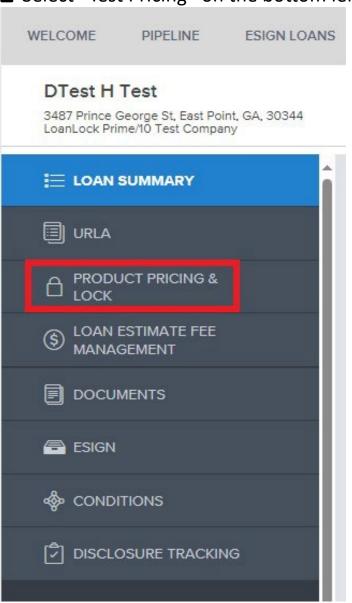

# Loan Registration & Lock Guide

☐ Visit our website at <a href="www.CapitaLend.com">www.CapitaLend.com</a> and select "Broker Login" on the top-right of the page:



CREDENTIALS TO LOG IN.

6 Hutton Centre Drive, Suite

1030, Santa Ana, CA 92707

www.capitalend.com

+888-365-1522

● On the top ribbon, select "Add New Loan", then select the appropriate Loan Officer and Loan Processor:



■ Import your 3.2 or 3.4 File:

Contact Us

info@capitalend.com

855 - 671 - 5625

Email

Toll Free



# Loan Registration & Lock Guide

#### **△** Select Register:



■ Complete any missing information on the following screen and save:



### ■ Select Register once more to save the loan details:



### ■ Select "Test Pricing" on the bottom left:



# Loan Registration & Lock Guide

- Select the applicable boxes under Search Criteria
- Verify and complete required information on the Loan Scenario Screen
- Select "Get Pricing":

3 Yr



Click on the desired Eligible Program to view Rate and Pricing options:



■ Select the desired Rate you wish to register the program under:



- At the bottom of the screen, select "Request"
- To Register a loan, select "Float"
- To lock an already registered loan, select "Lock"



■ Once Complete, you will receive a confirmation that your request has been processed:



A float request was initiated on 09/26/2023 and is being processed.

#### Float Request

**Product:** Conforming 30 Yr Fixed - DU

Loan Term: 30 years
Amortization Term: 30 years
Note Rate: 6.990
Lock Period: 30 Days
Final Price: 100.