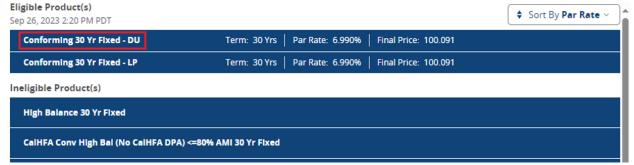

# Loan Registration & Lock Guide

- Select the applicable boxes under Search Criteria
- Verify and complete required information on the Loan Scenario Screen
- Select "Get Pricing":

3 Yr

Click on the desired Eligible Program to view Rate and Pricing options: