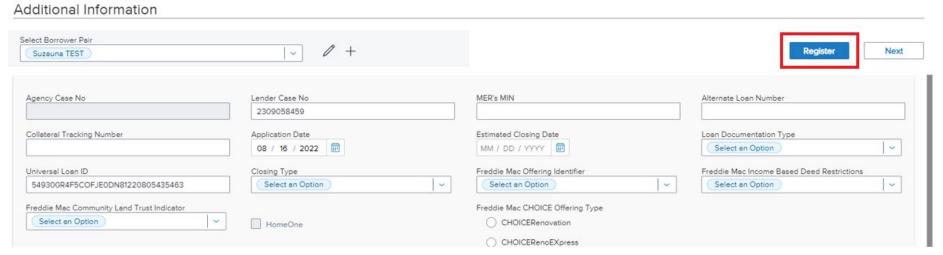

#### **△** Select Register:

■ Complete any missing information on the following screen and save:

### ■ Select Register once more to save the loan details: