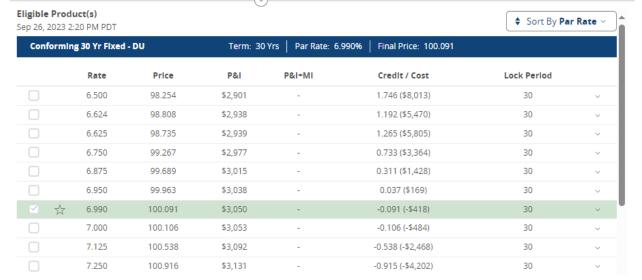

■ Select the desired Rate you wish to register the program under:

- At the bottom of the screen, select "Request"
- To Register a loan, select "Float"
- To lock an already registered loan, select "Lock"