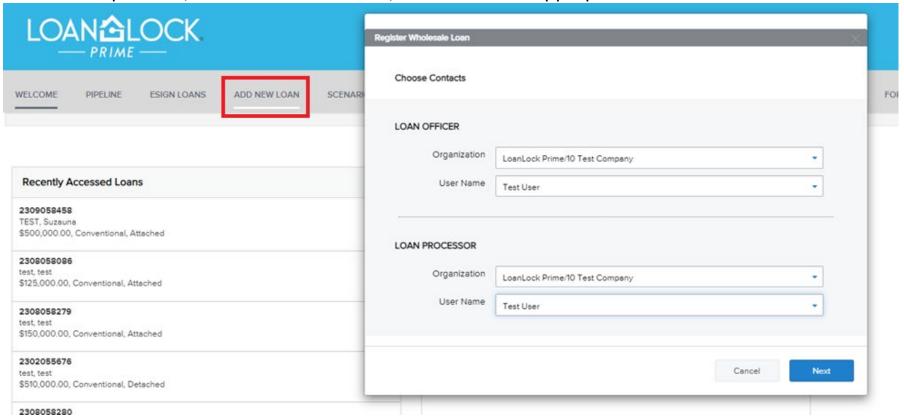

1030, Santa Ana, CA 92707

www.capitalend.com

+888-365-1522

● On the top ribbon, select "Add New Loan", then select the appropriate Loan Officer and Loan Processor:

■ Import your 3.2 or 3.4 File:

Contact Us