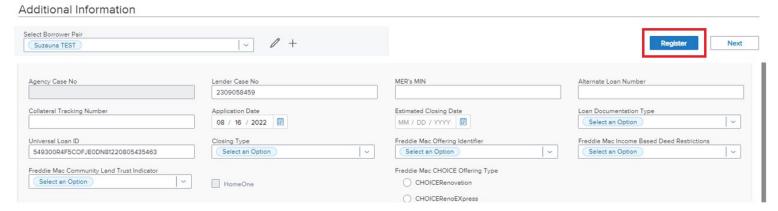

#### **△** Select Register:

■ Complete any missing information on the following screen and save: