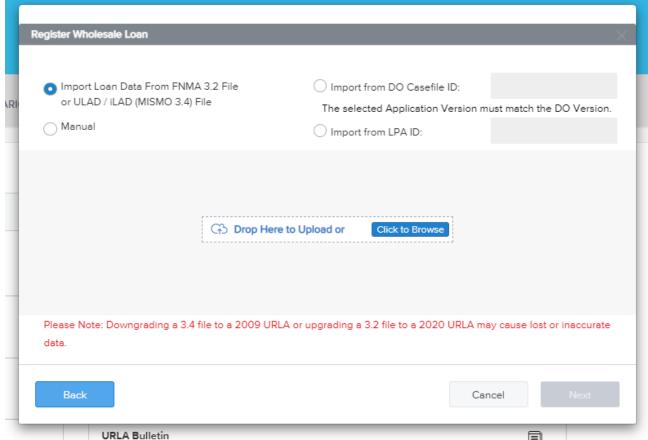

1030, Santa Ana, CA 92707

www.capitalend.com

+888-365-1522

● On the top ribbon, select "Add New Loan", then select the appropriate Loan Officer and Loan Processor:

■ Import your 3.2 or 3.4 File:

Contact Us